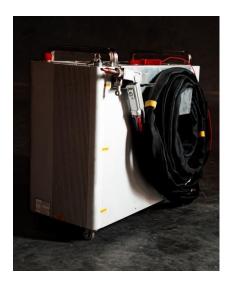

# **Hand Held** Compact "Air-Cooled" Fiber Laser Welder PRC A1500-A2000

# Hand Held Compact "Air-Cooled" Fiber Laser Welder

### PRC A1500-A2000

## **Welding Samples**

**Stainless Steel Welding** 

Pipe Construction Welding

**Aluminum Welding** 

**Exhaust Welding** 

**Mild Steel Welding** 

**Construction Welding** 

- Ultra Compact "Active Air-cooled" design with Fiber cable of 10 m, offering high flexibility for Manual Laser Welding, Cutting and Cleaning.
- Integrated operator's touchscreen control with preset parameter library, wobble modes, automatic shielding gas control, and safety functions.
- Easy-to-use, no special training needed. Welds up to 10x Faster than TIG !
- Welds stainless & mild steel, aluminum, brass & other materials up to 4 mm.
- Auto Wire Feeding System.